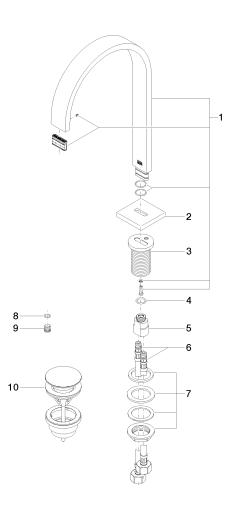

# MEM Deck-mounted basin spout with pop-up waste - Dark Chrome

13 715 782

Parts for other finishes can be found here: Chrome

MEM