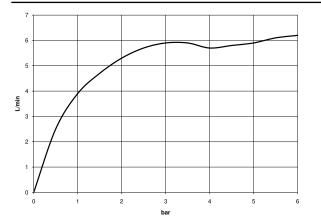

### Flow rate chart

### MEM Deck-mounted basin spout with pop-up waste - Dark Chrome

13 715 782

- 200mm projection
- fixed spout
- rectangular, air-enriched flow
- height of mixer 321 mm
- height up to aerator 190 mm
- hole diameter 35 mm
- 2x screw-in M 10 x 1 pressure hose, leak-tested
- rosette 60 x 60 mm
- max. flow 5.7 l/min
- lead-free
- This product can help a building meet the requirements of Green Building Rating Systems, e.g. LEED®, BREEAM®, DGNB
- Only suitable for basins with an overflow.